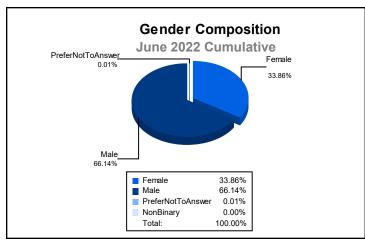

| 1,625                       | -435                     |
| 2020-2021 | 21           | 13               | 8                      | 918            | 504                | 93                   | 84                  | 1,599                    | 1,584                       | 15                       |
| 2021-2022 | 8            | 14               | -6                     | 1,246          | 259                | 88                   | 113                 | 1,706                    | 1,898                       | -192                     |
| Average   | 8            | 10               | -2                     | 1,070          | 243                | 82                   | 102                 | 1,497                    | 1,712                       | -215                     |