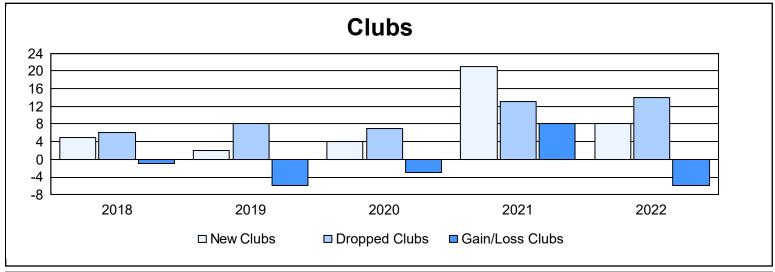

| Year      | New<br>Clubs | Dropped<br>Clubs | Gain/<br>Loss<br>Clubs | New<br>Members | Charter<br>Members | Reinstate<br>Members | Transfer<br>Members | Total<br>Member<br>Added | Total<br>Members<br>Dropped | Gain/<br>Loss<br>Members |
|-----------|--------------|------------------|------------------------|----------------|--------------------|----------------------|---------------------|--------------------------|-----------------------------|--------------------------|
| 2017-2018 | 5            | 6                | -1                     | 1,304          | 163                | 56                   | 112                 | 1,635                    | 1,926                       | -291                     |
| 2018-2019 | 2            | 8                | -6                     | 1,096          | 78                 | 90                   | 90                  | 1,354                    | 1,527                       | -173                     |
| 2019-2020 | 4            | 7                | -3                     | 788            | 209                | 83                   | 110                 | 1,190                    | 1,625                       | -435                     |
| 2020-2021 | 21           | 13               | 8                      | 918            | 504                | 93                   | 84                  | 1,599                    | 1,584                       | 15                       |
| 2021-2022 | 8            | 14               | -6                     | 1,246          | 259                | 88                   | 113                 | 1,706                    | 1,898                       | -192                     |
| Average   | 8            | 10               | -2                     | 1,070          | 243                | 82                   | 102                 | 1,497                    | 1,712                       | -215                     |